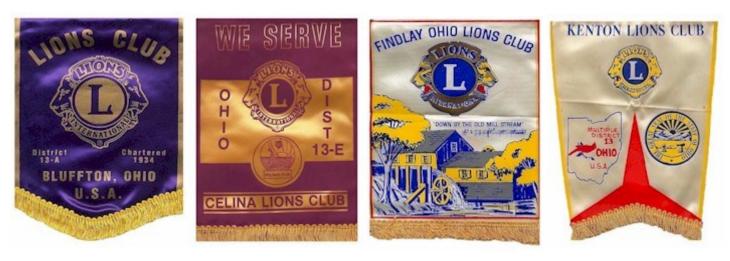

## Lions Club Banners in the District 13 OH1 geographical area.

Bluffton Celina Findlay Kenton

**Lima Westside** 

Napoleon

<u>Pemberville</u>

**Sidney** 

**Toledo Host** 

Van Wert