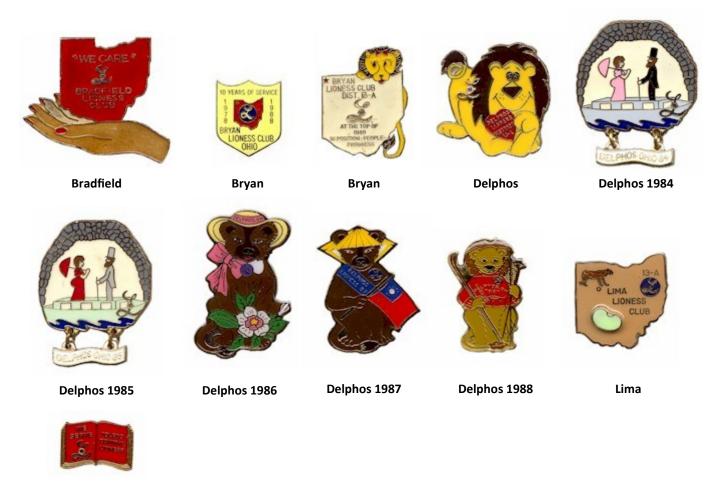

## Lions Club Banners in the District 13 OH1 geographical area.

Bluffton Celina Findlay Kenton

**Lima Westside** 

Napoleon

<u>Pemberville</u>

**Sidney** 

**Toledo Host** 

Van Wert