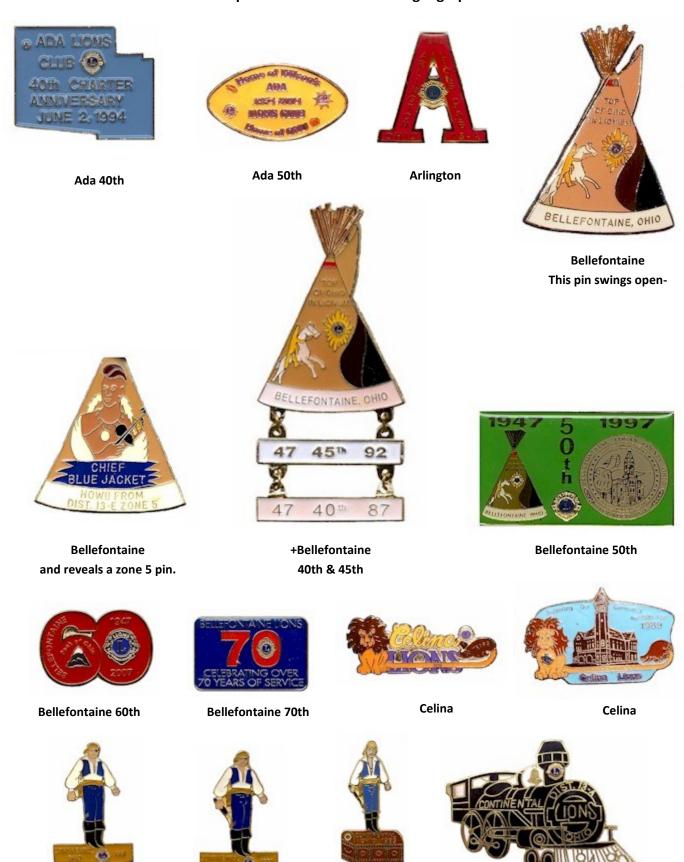

**Continental 1983** 

Continental 1984-85

Note: To conserve space two Bellefontaine pins 40th and 45th are not shown, pins have danglers as pictured above.

**Continental 1982** 

View website at http://www.olptc.org/district13e\_clubpins1.htm