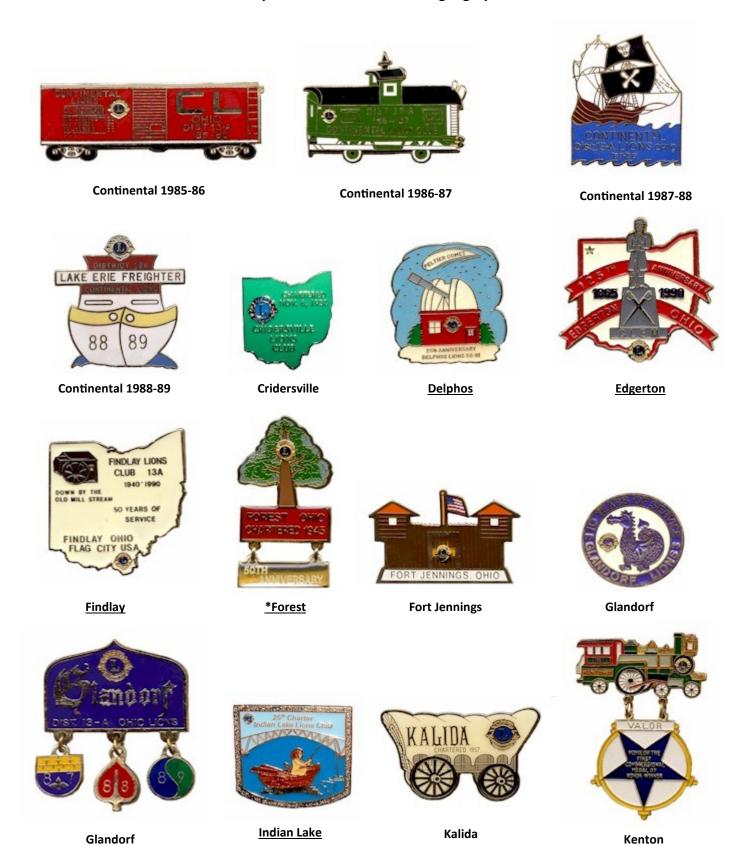

#### **Notes:**

\*West Liberty pin is locket type and inside is a picture of the Piatt Castle "Mac-O- Chee" . Clubs underline are Defunct.

Delphos closed 2010.

Edgerton closed 2013.

Findlay closed 2021.

Forest merged with Wharton (13B) and changed name to Riverdale Community in 2010.