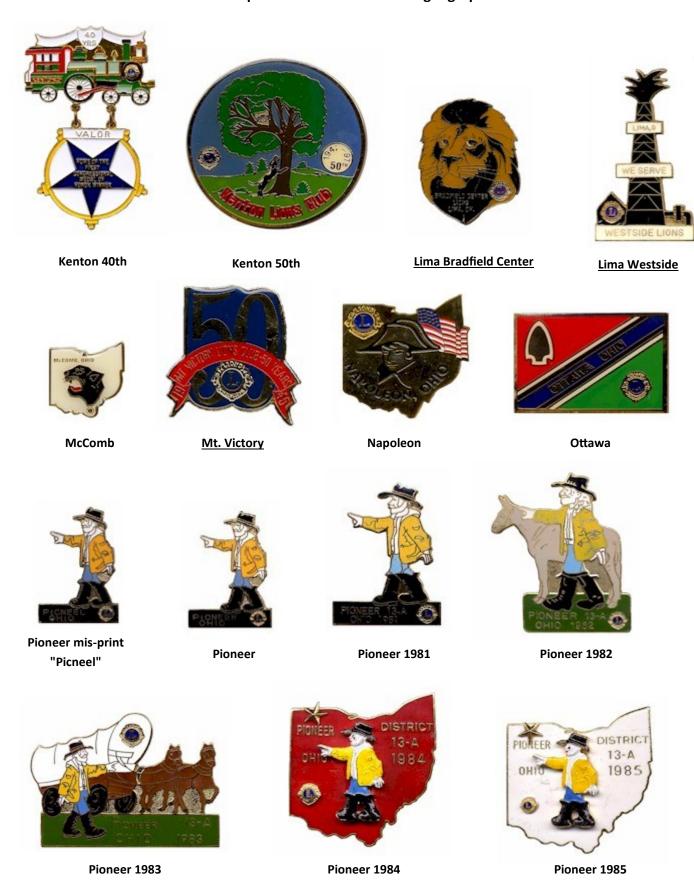

**Continental 1981** 

Pioneer 1986

Pioneer 1989

Rising Sun

<u>Riverside</u>

Rockford

Rushsylvania 10th

Rushsylvania 30th